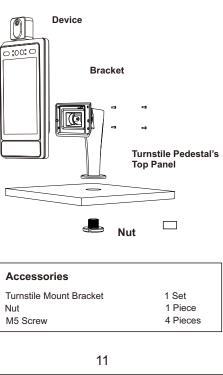

### **Turnstile Mount Bracket Installation**

- 1. Thread the cable through the nut, the cable holes on the turnstile pedestal's top panel, and route them through the bracket.
- 2. Wire the cable with the terminals in the turnstile pedestal.
- 3. Raise the bracket and make sure the bracket and the pedestal top panel are vertical.
- 4. Rotate the nut and secure the bracket.
- 5. Plug the wiring terminals into the device and use four supplied M5 screws to secure the bracket on the device.
- **6.** Adjust the tilt angle of the device according to your actual needs

10

**\* Turnstile Mount Bracket is optional**.

| _ | _ |  |
|---|---|--|
| _ |   |  |
|   |   |  |

Nut M5 Screw