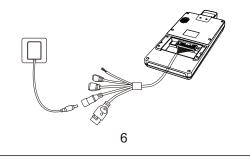

## Boot

- 1. Wire the cable with the terminals.
- 2. Plug the wiring terminals into the device.
- 3. Connect the power adapter and wait for automatic boot.