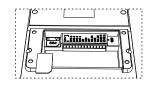

## Boot

- 1. Wire the cable with the terminals.
- 2. Plug the wiring terminals into the device.
- 3. Connect the power adapter and wait for automatic boot.