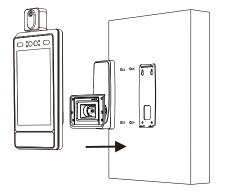

### **Turnstile Mount Bracket Installation**

- 1. Thread the cable through the nut, the cable holes on the turnstile pedestal's top panel, and route them through the bracket.
- 2. Wire the cable with the terminals in the turnstile pedestal.
- 3. Raise the bracket and make sure the bracket and the pedestal top panel are vertical.
- 4. Rotate the nut and secure the bracket.
- 5. Plug the wiring terminals into the device and use four supplied M5 screws to secure the bracket on the device.
- **6.** Adjust the tilt angle of the device according to your actual needs

10

**\* Turnstile Mount Bracket is optional**.

| _ | _ |  |
|---|---|--|
| _ |   |  |
|   |   |  |

Nut M5 Screw