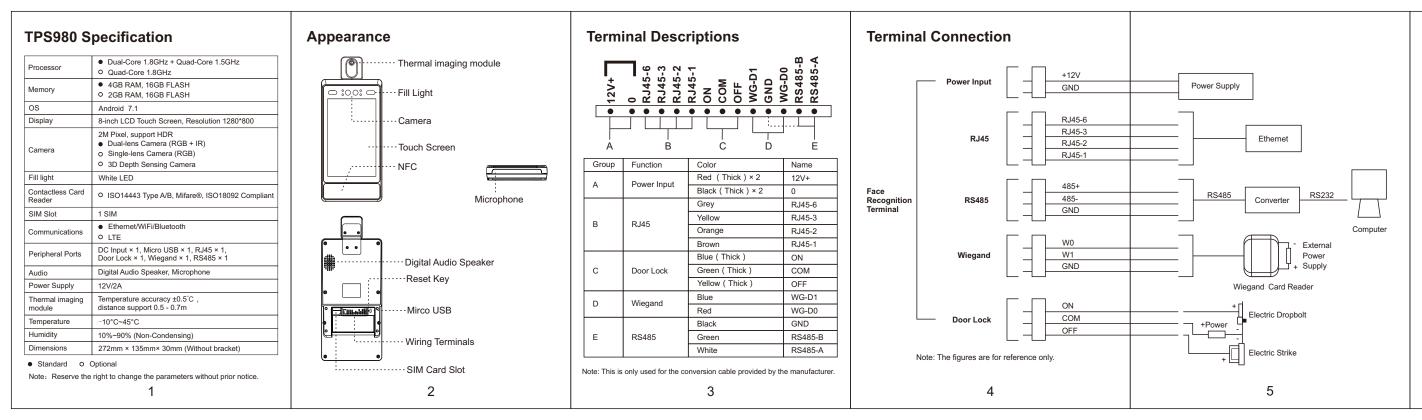

|  |
|          |  |  |

### **Turnstile Mount Bracket Installation**

- 1. Thread the cable through the nut, the cable holes on the turnstile pedestal's top panel, and route them through the bracket.
- 2. Wire the cable with the terminals in the turnstile pedestal.
- 3. Raise the bracket and make sure the bracket and the pedestal top panel are vertical.
- 4. Rotate the nut and secure the bracket.
- 5. Plug the wiring terminals into the device and use four supplied M5 screws to secure the bracket on the device.
- **6.** Adjust the tilt angle of the device according to your actual needs

10

**\* Turnstile Mount Bracket is optional**.

| _ | _ |  |
|---|---|--|
| _ |   |  |
|   |   |  |

Nut M5 Screw



# leip

**TPS980** Face Recognition Temperature Measurement Terminal

## User Guide





### SIM Card Installation

1. Push the SIM card into the socket correctly. Be sure the SIM card is in right direction.





## Boot

- 1. Wire the cable with the terminals.
- 2. Plug the wiring terminals into the device.
- 3. Connect the power adapter and wait for automatic boot.