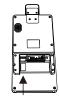

### SIM Card Installation

1. Push the SIM card into the socket correctly. Be sure the SIM card is in right direction.